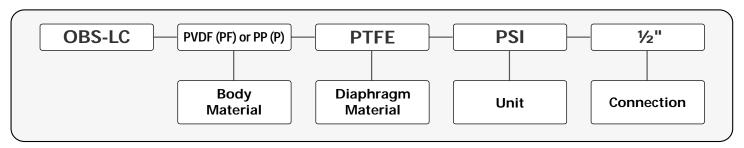

½"                                     |
| Housing               | PVDF or Polypro - PTFE Diaphragm -<br>One Piece Molded Design (No Assembly) |
| Lens                  | Polycarbonate                                                               |
| Dial                  | LCD                                                                         |
| Connection            | 1/2" FNPT                                                                   |
| Accuracy              | ±1.0 %                                                                      |
| Operating temperature | Max. Working Temp. PVDF-195 F, PP-170°F                                     |
| Pressure Range        | 0-290 PSI (Ambient Temp)                                                    |







#### **HOW TO ORDER**



## **OBS Series** truflo PP/PVDF Psi Bar MPa Kg/C PP Diaphragm **PVDF TEFLON®** FPM truflo 2.32" 2.13" **One Piece** No Assembly Required 5.35" ½" FNPT



**(II)**