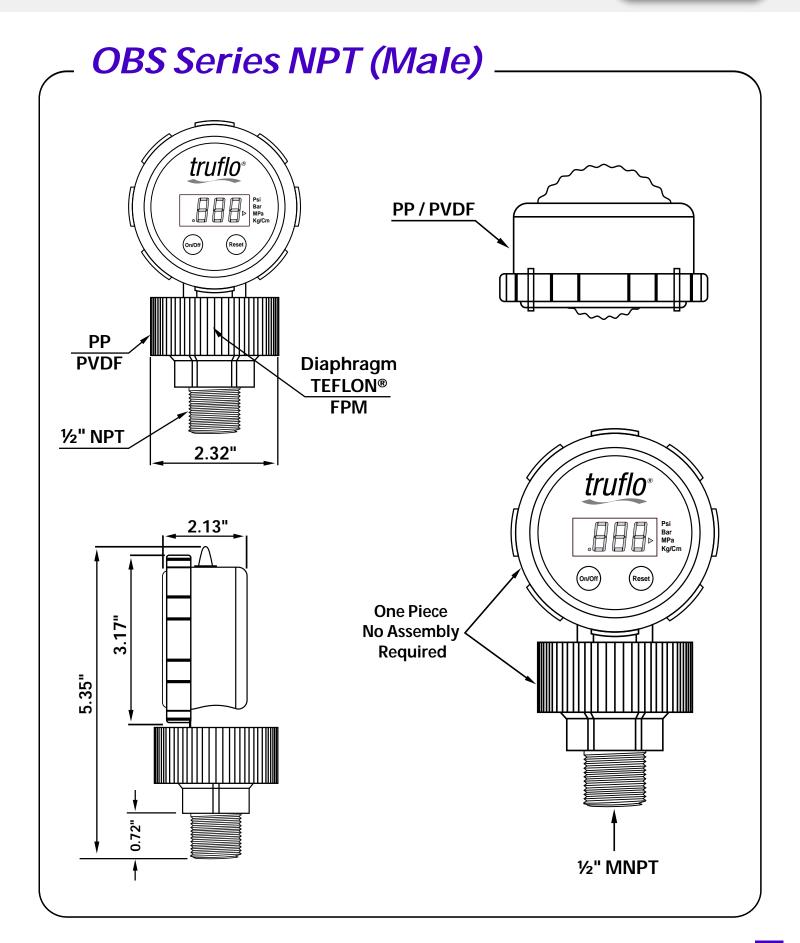

## **OBS Series** truflo PP/PVDF Psi Bar MPa Kg/C PP Diaphragm **PVDF TEFLON®** FPM truflo 2.32" 2.13" **One Piece** No Assembly Required 5.35" ½" FNPT

**(II)** 