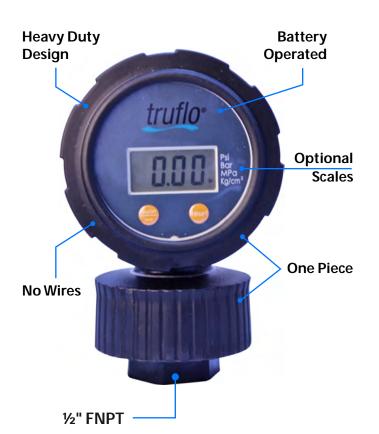

# Battery Operated LCD Pressure Gauge & Isolator One Piece Plastic Design

Industry's First All Plastic LCD Battery Operated Digital Combo Gauge + Isolator 'Plug & Play'

#### **Features**

- All Plastic (Gauge + Isolator)
- No Filling Required
- Heavy Duty Design; Simple to Install
- Completely Corrosion Resistant
- Designed to Act as Visual Pressure Alert for Bag/Filter Change-Out
- Extra Large LCD Display
- Reduces Small Pressure Surges caused by Water Hammer or Metering Pump Pulsations
- Highest Accuracy in Industry ± 1%
- One-Piece Molded Design (No Assembly)
- Suitable for Corrosive Media + Slurries
- No Programing Required
- PTFE Diaphragm Standard
- Replaceable Lithium Battery
- Long Life (3 Years)

### **General Data**

| SPECIFICATION         | DESCRIPTION                                                                 |
|-----------------------|-----------------------------------------------------------------------------|
| Dial Diameter         | Large 2½" (Big Numbers)                                                     |
| Mounting              | Direct Mount, Bottom Connection FNPT ½"                                     |
| Housing               | PVDF or Polypro - PTFE Diaphragm -<br>One Piece Molded Design (No Assembly) |
| Lens                  | Polycarbonate                                                               |
| Dial                  | LCD                                                                         |
| Connection            | 1/2" FNPT                                                                   |
| Accuracy              | ±1.0 %                                                                      |
| Operating temperature | Max. Working Temp. PVDF-195 F, PP-170°F                                     |
| Pressure Range        | 0-290 PSI (Ambient Temp)                                                    |