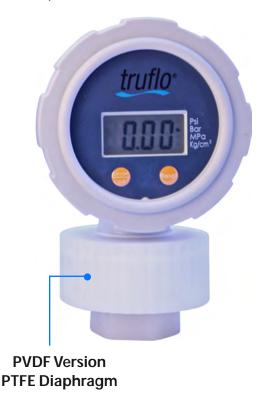

### **General Data**

| SPECIFICATION         | DESCRIPTION                                                                 |
|-----------------------|-----------------------------------------------------------------------------|
| Dial Diameter         | Large 2½" (Big Numbers)                                                     |
| Mounting              | Direct Mount, Bottom Connection FNPT ½"                                     |
| Housing               | PVDF or Polypro - PTFE Diaphragm -<br>One Piece Molded Design (No Assembly) |
| Lens                  | Polycarbonate                                                               |
| Dial                  | LCD                                                                         |
| Connection            | 1/2" FNPT                                                                   |
| Accuracy              | ±1.0 %                                                                      |
| Operating temperature | Max. Working Temp. PVDF-195 F, PP-170°F                                     |
| Pressure Range        | 0-290 PSI (Ambient Temp)                                                    |